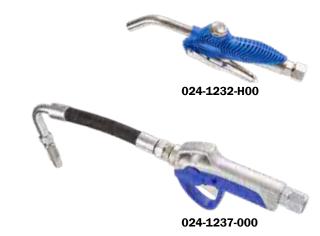

## Art. 024-1232-H00

Water and anti-freeze dispensing nozzle Composed by: Handle with F 3/8" swivel joint Rigid end 30°

## Art. 024-1237-000

Anti-freeze dispensing nozzle Composed by: Handle with F 1/2" swivel joint Flexible end 105° Manual drop valve Ø 12 mm

Windscreen dispensing nozzle Composed by: Handle with F 1/2" swivel joint Rigid end 30° stainless steel