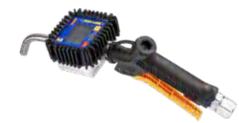

## Art. 024-1237-W00

Windscreen digital dispensing nozzle Composed by: Digital flow meter (Art.024-1238-000) Rubber protection Handle with F 1/2" swivel joint Rigid end 30° stainless steel

024-1237-W00

024-1238-000