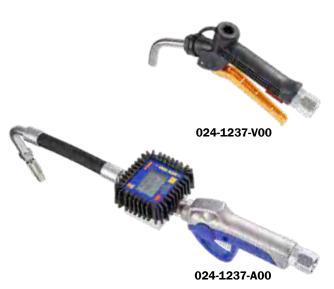

## Art. 024-1237-A00

Anti-freeze digital dispensing nozzle Composed by: Digital flow meter (Art.024-1238-000)
Rubber protection
Handle with F 1/2" swivel joint
Flexible end 105°
Manual drop valve Ø 12 mm